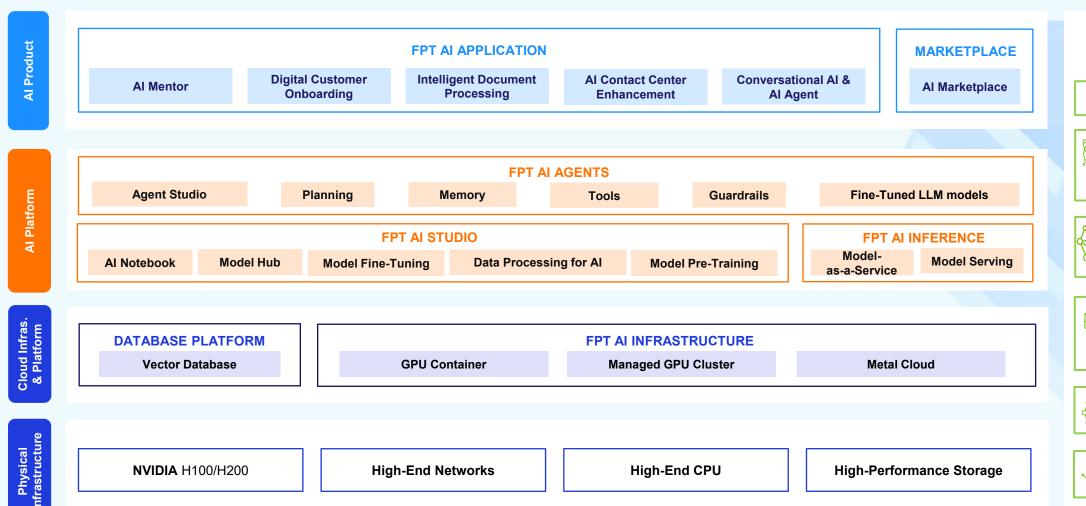

## FPT AI Factory - Accelerating AI Innovation and Sovereignty

**NVIDIA NGC** 

Al Solution Workflows, Frameworks & Pretrained models **NVIDIA NeMo** 

#### A Comprehensive Suite for Accelerating Al Innovation and Sovereignty

FPT AI Factory is an all-inclusive stack of High-Performance Infrastructure, Platform, and AI applications for end-toend AI product lifecycle, boosting with the latest NVIDIA technologies to drive innovation and efficiency in largescale AI and ML workloads, ensuring high performance and effortless adoption.

## FPT AI Infrastructure

Enterprise-grade GPU
Cloud services with top
performance, flexibility,
and scalability to
accelerate model
development and
deployment

## FPT Al Studio

An inclusive platform with a set of smart tools and services for building, pretraining, and fine-tuning Al models

## FPT AI Inference

A robust platform with a broad collection of high-performing models for deployment and scale

## FPT AI Agents

A state-of-the-art platform to create and operate multi-lingual Al Agents fueled by business knowledge, data, and culture