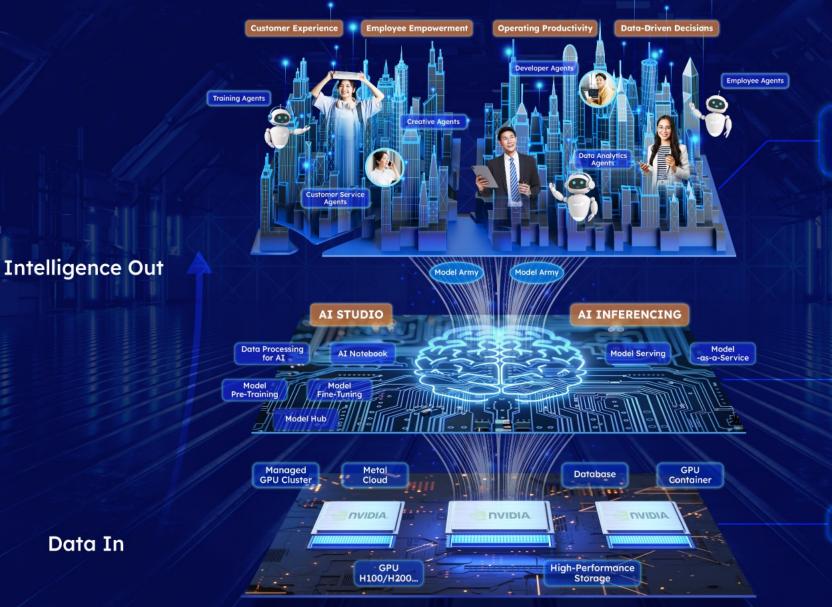

## **Embracing a Future World Powered by AI Factory**

AI Agent x Human Economy

**AI Platform** 

**AI Infrastructure** 

## FPT AI Factory - Accelerating AI Innovation and Sovereignty

**NVIDIA NGC** 

Al Solution Workflows, Frameworks & Pretrained models **NVIDIA NeMo** 

#### A Comprehensive Suite for Accelerating Al Innovation and Sovereignty

FPT AI Factory is an all-inclusive stack of High-Performance Infrastructure, Platform, and AI applications for end-toend AI product lifecycle, boosting with the latest NVIDIA technologies to drive innovation and efficiency in largescale AI and ML workloads, ensuring high performance and effortless adoption.

## FPT AI Infrastructure

Enterprise-grade GPU
Cloud services with top
performance, flexibility,
and scalability to
accelerate model
development and
deployment

## FPT Al Studio

An inclusive platform with a set of smart tools and services for building, pretraining, and fine-tuning Al models

## FPT AI Inference

A robust platform with a broad collection of high-performing models for deployment and scale

## FPT AI Agents

A state-of-the-art platform to create and operate multi-lingual Al Agents fueled by business knowledge, data, and culture